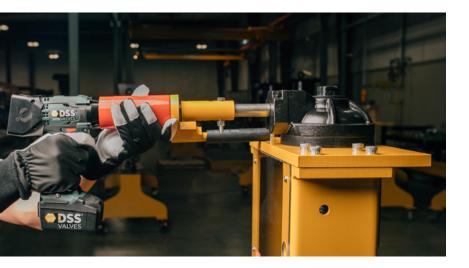

## Simplified Actuation for Manually Operated Valves

The DSS Torque-Tek Actuation Gun is a powerful accessory that works with all DSS Knife Gate Valves with handwheels or gear operators. Torque-Tek speeds up the opening and closing process by easily attaching to any DSS Valve with no retrofitting required. It then quickly and safely actuates the valve for the operator with either pneumatic or battery operated design.

Torque-Tek was designed with efficiency in mind. It provides quick and easy actuation for large diameter valves that can take hours to operate, tedious projects with many small valves, and/or remote locations with few human operators.