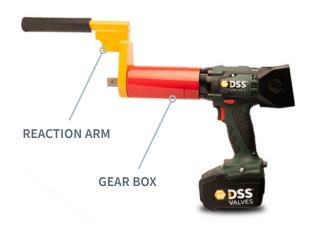

#### **TORQUE-TEK ACTUATION GUN**

## Simplified Actuation for Manually Operated Valves

The DSS Torque-Tek Actuation Gun is a powerful accessory that works with all DSS Knife Gate Valves with handwheels or gear operators. Torque-Tek speeds up the opening and closing process by easily attaching to any DSS Valve with no retrofitting required. It then quickly and safely actuates the valve for the operator with either pneumatic or battery operated design.

# DSS Torque-Tek is available in the following options:

- Slow Pneumatic
- Fast Pneumatic
- · Battery Operated